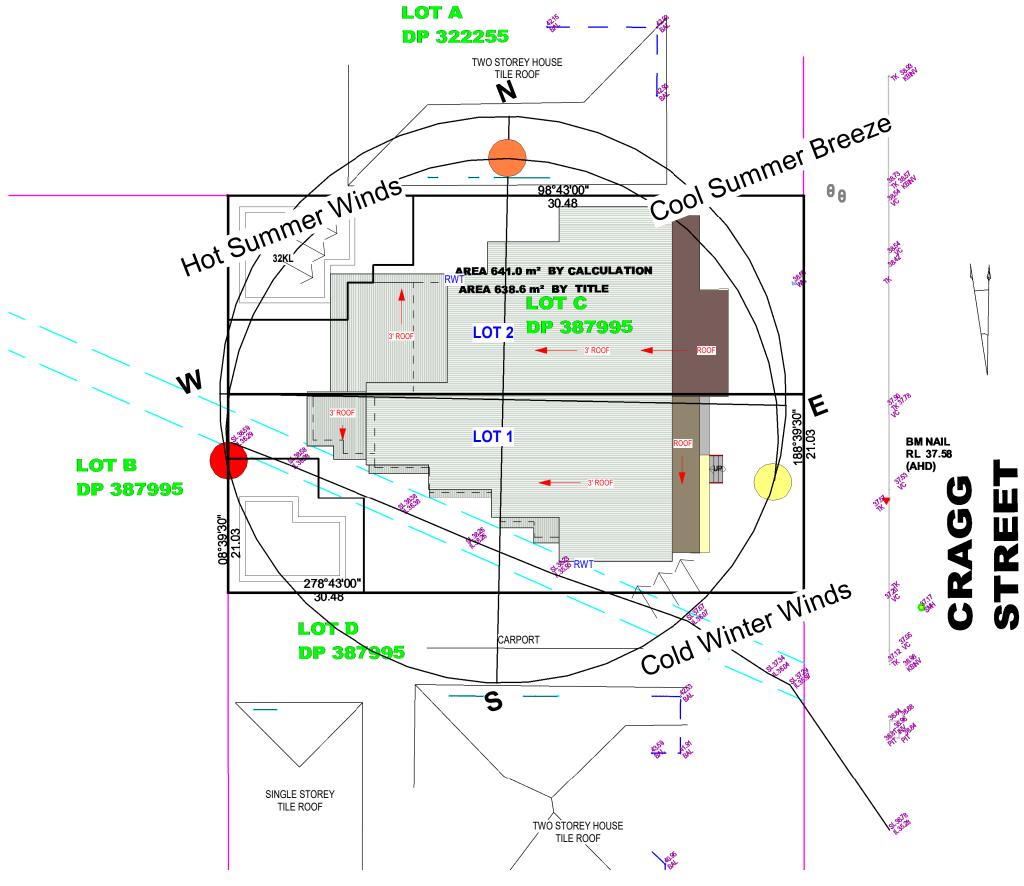

X- Site Analysis

1:200

|     |      |             |    | NOTE:  Do not scale off drawings, use scaled measurements. All measurements to be confirmed on site prior to commencement of any works. |  |  |
|-----|------|-------------|----|-----------------------------------------------------------------------------------------------------------------------------------------|--|--|
|     |      |             |    | © Copyright.<br>This plan is subject to copyright and remains the property of                                                           |  |  |
|     |      |             |    | MITZ Design. The plans must not be used, copied, edited, reproduced, disseminated or redistributed, in whole or part                    |  |  |
| REV | DATE | DESCRIPTION | ву | without the prior written consent of MITZ Design.                                                                                       |  |  |